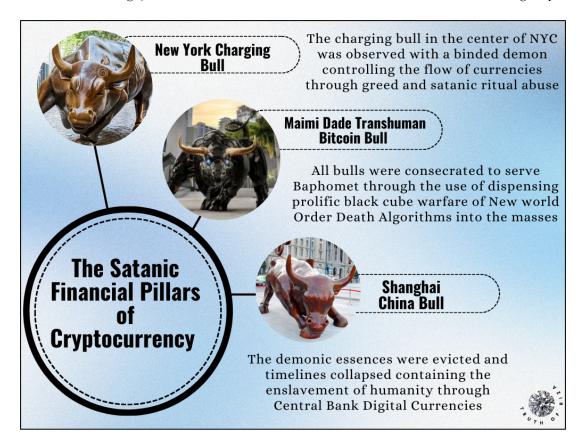

To continue writing about my remote viewing session - Once the connection points were revealed and made between the lottery, Mars and behind the Taurus constellation, I started tracking down these creatures that were roaming the time-space out. At first, they didn't come into view so easily. What did come into view or rather revealed itself to me was black etheric bulls that were the etheric connection to the black physical bulls that I found on a separate guardian grid project regarding the dismantling of Bitcoin. The bull was massive in stature, had lunar black sexual breath and was the embodiment of greed-lust-avarice. All three bulls came into view and they all had the same embodiment and previously were connected to the 3 bulls on earth that controlled the money supply of the debt enslavement system. Each Technocratic Tyrannical Bull was a greater body of demonic consciousness families that emitted AI Red Wave Mind Control of Demonic Greed from their false ruby red eyes. (Please see CPA Planetary News AUG 2024 Return of Elohei Pegasus Templates and the Dawn of Edenic Codings.)

Guardian Teams, with the help of Elohei Founder Dragons were able to successfully dismantle the 3 physical bull statues, now it is time to evict and remove these bulls still roaming the etheric- digital worlds of cryptocurrency. I want to note the importance of the demonic lunar masculine black magician archetypes that were present around each bull, Mars and the overall PowerBael. All of these subjects that have been addressed are using the financial system for false power and tyrannical leadership who we see expressed in the external world of nameless multi-billionaires abusing others and still having access to large amounts of resources.