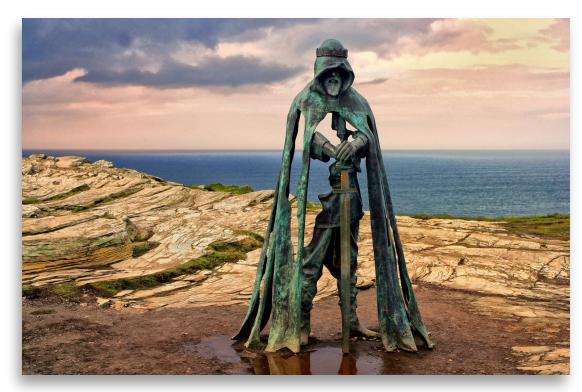

#### Glory of God ~ the Cosmic Templar Founders Principle of Abundance

When I started doing timeline work with my dragon consciousness layers, what immediately arose was the interaction of Solar Dragon King Arthur. He was explaining for me to find the King Arthur Statue in Tintagel Castle- Cornwall, England.

King Arthur Statue in England

After I found the statue, he promptly guided me to breathe on the statue re-animating the satanically bound consciousness that had been consecrated to the statue at the time of making the statue in his name and his shape as a form of mockery. The consciousness of King Arthur's body was stuck and bonded inside of the statue by the usage of the materials that made up the statue. It was the breath of rounds of white diamond dragon's breath that freed the consciousness units bonded and stuck in the statue. In May 2022, I found parts of my consciousness bound to a Black Madonna golden "Mother Mary-Virgin Mary" statue when I was assigned to the Black Madonna Network Project to free all consciousness units that were stuck in these statues. Pieces of King Arthur were freed and taken to Alhambra Palace Holy Architecture for

rehabilitation. As I was breathing, there was a line activating below the statue that simultaneously connected to Saint Michael's Mount in England.