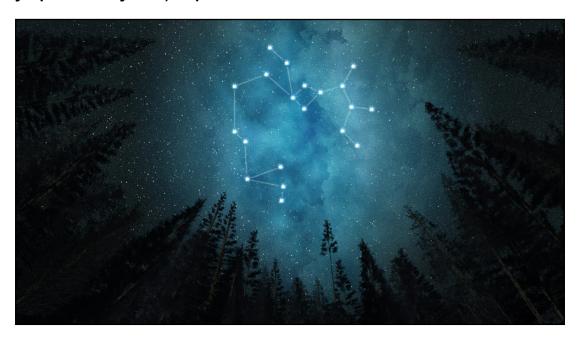

## Remote Viewing Sagittarius Constellation, Holy Father Ruby Tools of Destiny (Ruby Spear+ Ruby Rod) Triple Solar Masculine

Sagittarius Constellation (Sacred Hunter/Warrior)

## Observation with the Christos Guardian Special Ops Ultra-Stealth Leonine Task Force ~ Location: Star Kaus Borealis in the Sagittarius Constellation

Observing this Orange Giant Star. Black Starships cloaked as floating asteroids. The use of holographic projection technology. At least 5 different Black Metallic Starships had clunky junky metallics, and no alien races were found. Ships were under cloaks of looking like a false asteroid belt. When looking into the star or sun body I saw false plasma orange filigree around the body. There was a triangle chain binding effect found connecting this star to the Alpha star Antares in the Scorpius constellation and a central point on the Earth. The triangle was Kaus Borealis, Antares, and Vatican City on Earth. After viewing more of the false orange star, I had seen timelines held of cryptocurrency prices, enslavement of humanity through cryptocurrency, transmitted Alpha Male Spartan programming, false warrior coding transmitting into the 2nd chakra of the collective consciousness of men, further fueling lunar alpha male - false warrior/king masculinity embodiments to push dominance over the female population. The central point connection on the earth was an etheric negative alien artificial that looked to be a pure gold obelisk. The etheric artifact was placed on the planetary grid near the Vatican City to act as a power-up point to foster the Dark Banking Cabal's agenda of using cryptocurrencies and other digital currencies to enslave humanity. The pure gold etheric