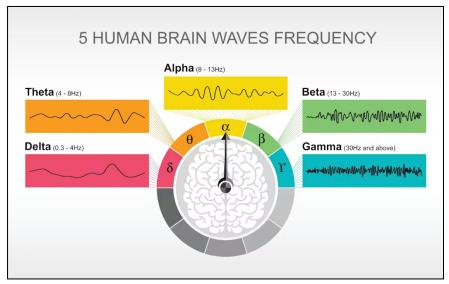

to humanity, activated sequences of Elathar Holy Yellow Diamond and Citrine Edenic Plasma Flows, and return the solar essence virtues of Solar Sagittarius with the correct Solar Juparian influences of the Nobel Warrior returning Cosmic Order through the Ruby anointed Dragon Tongue speaking Universal Solar Truths to re-educate humanity. What has also came into view is the Galactic gates of Jupiter (6D)- Saturn (7D) -Uranus (8D) with the refined consciousness imprint of Father of Life coming through the Uranus Galactic Stargate. This Grid Working Project due to the massive shifts in the accessibility of universal edenic coding will effect the Pineal Crystal deep within the gland of the pineal of an ascending human to begin the process of shifting the sacred alignment of all Crystal Structures within the body. These sacred crystal structures of an ascending human and or dragon starhuman provides the connections to the embodied Avatar Christ self, actualization of the personal Edenic blueprint via edenic living templates, and new Krystal neuronal upgrades to interface and or embody the original 12 divine angelic human senses to include the 11th angelic sense of Centrifugal senses with the addition of many different Shara complex activations. From Avalon, the extremely frosty and pristine frequencies of Mother's SnowFlake Activations, frosty crystalline dragon's breath is supporting Avalonian Christ male and female sequences. By embodying the Perfected Avalonian Christ Female and Male sequences, Shara activations and Emerald Order Dragon Founders are able to fully embody all Centrifugal Senses to include the THREE tiers of brain oscillations (brain waves) that are above gamma. So 5 would become 8 human brain wave frequencies. For clarity, the extra three are past gamma, hyper gamma, and lambda brain waves. The Guardian Host

perspective is that Gamma, hyper gamma, and lambda brain waves are bunched together as an oscillating experience then an ascending human moves into activating the brain to produce the three Brian waves faster than gamma, hyper gamma, and lambda brain waves.

5 Human Brain Waves missing the other 3 to equal 8.

The brain wave oscillations above or faster than gamma are accessed through the activated inner pineal crystal. The pineal crystal can only be unlocked by the Christ Seed/Life Seed. The pineal gland crystal will reveal itself ONLY after one builds a loving relationship with the Christ Seed- the sacred sex organs, and finds the inner emerald crystal deep inside the heart complex. The three crystal structures within the body are the Pineal Gland Crystal (Pineal Crystal), Inner Emerald Crystal located deep within the heart space, and the Christ Seed/Life Force Atom or commonly referred to as the God Seed in the heart of the sacred genitals (Female- Cervix, for Males- Prostate). Through several perfectly timed activation sequences, these three crystals will harmonize together creating the ability to access one's personal diamond sun blueprint and bring it into actualization through an grounded embodiment.