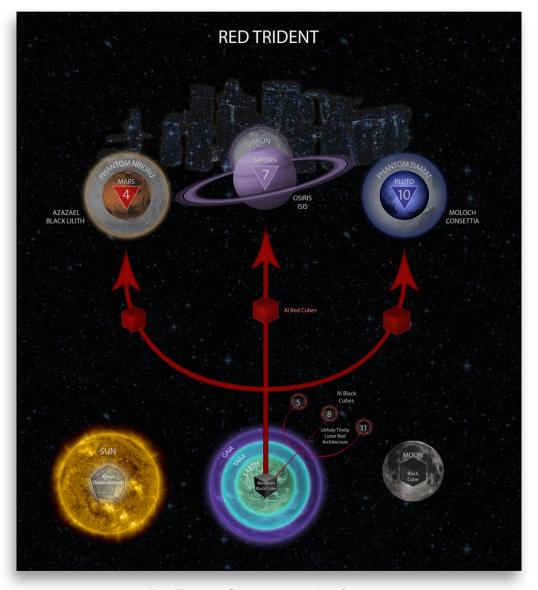

place the winner in black webs of addiction, financial ruin and AI false realities/ timelines filled with Black Magic and Demonic Chaos that will slowly erode or pick away at a human's potential to embody the soul and monadic matrix. The lottery winners are subjected without their conscious consent to being forced into their own digital twin and their souls being uploaded to digital realms. The Lottery is only ran to provide the anchoring of False Lunar Edenic Enslavement to produce black death roses, bliss inserts, and black silvery four-leaf clovers. After viewing from behind the switchboard station I found the treaties and contracts and several Secret Space Program Hubs located in various regions of the Time Matrix. The maps of these Secret Space Genetic Laboratories are being located for decimation plans. The Lottery and all false Satanic Financial Systems are connected to the Red Trident.

Red Trident - Source: Ascension Glossary

This particular remote viewing session took me into Pluto and the edenic coding held by Sister Dragon Tiamati/ Tiamat. This is about the reclamation of Pluto and Tiamat and the timelines of the solar females holding and birthing perfected edenic codings. Holy & Divine Cosmic Mother's Milk and Honey Rivers of Celestial Bliss, her oceans of Cosmic Love, and her nourishing Dark Matter Starry Night Firmament. Pluto's connection to the moon is that this particular place that I was viewing is holding black rose of death coding and false Edenic black heaven programming, but trapped inside the Black Flower patterns are the natural blueprints of Solar Edenic Living. I found a substantial amount of consciousness sets of Black Dragon Avatar Queens and Scorpion Black Diamond Priestesses/ False Sexual Healing Goddesses. Black Roses of Heaven were found flowering in certain portal points.

Viewing Powerball ~ Again bringing up these lottery Associations connection to the Red Trident. The Powerball (Power Ba'al-Bael-Bahl) the Demonic False Lord of Demons Bael often referred to as Demon Ball, came up when translocating into the "Red Ball logo with the words ball present." As I was observing from inside this logo, I saw that the Red Ball logo was hosting digital realms for uploaded souls. It has now been revealed through direct consciousness imprint, experience, and remote viewing that these lotteries are heavily involved with the Targeted Individual Program and the overall Black False Satanic Web of the Financial System. PowerBael (this is its real name covertly hidden from humanity) in the discussion of the connection to the Red Trident, and the planets present in the Red Trident- was connected to Mars. While observing and pulling back these layers, my consciousness was being pulled to several different locations to view certain things all at once. The first thing that started revealing itself was the digital realms hosted inside or from this lottery. Then I started viewing Mars and a location that was positioned behind the constellation Taurus. At first the hybridized families of Michael were coming into my view but then I was being taken behind the constellation of Taurus. There will be more to reveal itself as we continue to map out what is behind the Taurus constellation. In discussion about the digital realms, not just the lottery jackpot winners get uploaded. They have forced other soul aspects of other