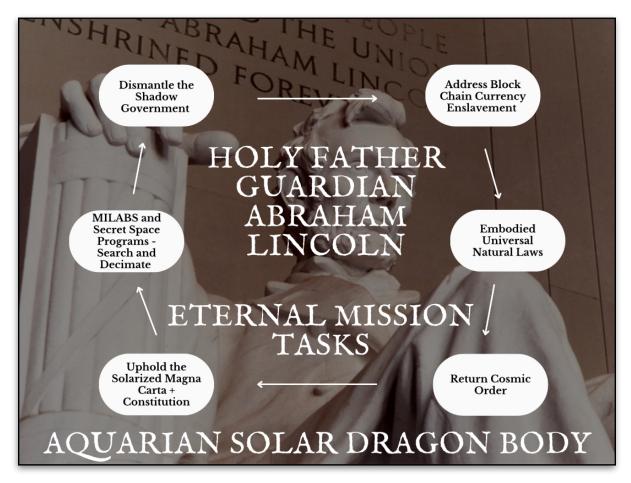

It was revealed to me while working on this project that Guardian Abraham Lincoln has tasks to dismantling the shadow government through Holy Fathers Ruby Book of the Law. Through many series of events of freeing his consciousness stuck in several statues and or places consecrated to his name- as a team we were able to dawn and raise Holy Fathers Ruby Domes placed in Washington D.C. From observation as this project continues to unfold there is a Holy Father Lincoln line filled with Solar Dragon spiritual gifts in the United States to support the strengthening of Holy Fathers Cosmic Pillar of Justice and Pillar of Valor. Through direct contact and illuminated telepathy with one another, Guardian Lincoln has explained his plans in working together to reclaim the Glory of God Templar Tools that work in tandem with the Three Fisher Kings coding located in the belt of Orion. He is spiritually supporting humanity through Holy Father's Dragon Consciousness, the return of Leadership that serves Angelic Humanity and the Constitution. The natural blueprints of the rightful benevolent Maji Grail King and Queen reigning supreme aligned to God's Will for angelic humanity, decimating and transiting the Negative Alien factions off our Mother's and Father's Dragons Body.

Holy Father Essence Guardian Lincoln has discussed some of his eternal important mission tasks. Through perfect clarity, he discussed his mission tasks of dismantling the shadow government. With this mission task in mind and divine spiritual purpose, this single mission task of dismantling/decimating the shadow government brings us to subsets of mission tasks like addressing MILABS, Alien Abductions, the Targeted Individual Program, Blockchain Currencies and many other varying topics that lead back to the Shadow Government and the Non-human Negative Aliens that are the intruder

races to this once edenic planet. Guardian Lincoln is emanating through the Aquarian Solar Dragon Body in the aspect of the benevolent warrior and sophianic protector-Holy Cosmic Father.

Abraham Lincoln Eternal Mission Tasks created by Riza Harris