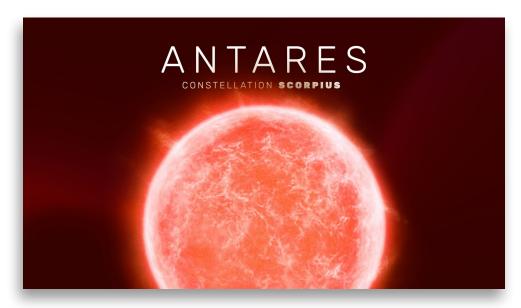

\*New Task ~ View Antares and assess the build out of the alien machinery over there
and what needs to be done for further reclamation of the Antares Star and the
Sagittarius Constellation

Alpha Antares Star in the Scorpius Constellation

What was observed at Antares was False Father Ruby cloned transmissions of the Red/Ruby wave spectrum. Hubs of Black Dragon/Spider Queens with Black Widow programming were found "chaining up" the real essence of Holy Father. Black Widow Spider Lunar Demonic Queens holding hostage the authentic Holy Cosmic Father Ruby + Metatron Pale Pink transmissions for the upgraded Root Chakra in the Ascending human biology/ male sex organs. Spider Lunar She-Demons wearing Red-Black-Ruby coding in the form of a Red Al Wave Seducer/Seductress/Dominatrix were found speaking an assortment of lunar dragon dialects and forked tongue transmission of vampirism. Female domination over Masculine archetypal programming, Queen of Tyranny, Mother of Darkness Archetypes, Black Lace and Bride of Satan Veils were found. Black Dragon False Timekeeper Functions found and observed through the