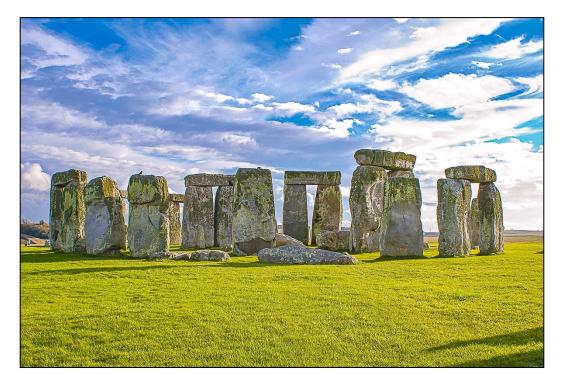

#### Stone Henge Hyperlook - Viewing its Original Design

New Task: Hyperlook into the device located at Stone Henge - What is its Reverse Architecture? What do I need to see here with my Krystal Diamond Dragon Eyes?

Stone Henge - UK

Before taking my hyper look into the grids, during my SPEED OF LIGHT practice my Dragon Consciousness went over there and activated each stone through the imprint of activated hands and foundational Emerald Sun DNA/Dragon DNA activations. As the stones were activated, I saw the "doorways of time" access points and that Stone Henge is an Ancient Solar Dragon Portal Technology that connects into and through other stargates and guarded portals. I took a quick look at the device running in the middle and had seen that it was connected to Pluto. This recon will have to be in-depth in order for me to understand the device that is entrenched in the center of this ancient stone technology. I decided to further open up a gate that had a key code access for my spanner bracelet and from the opening of that gate came flowing in streams of emerald order edenic YA coding flooding the entire Stone Henge out with the now activated stones. There are symbols written in the stone similar to Krystik Light Language that I will have to decipher later through direct cellular knowing and reading. As the Emerald Order YA pastel green plasma streams were washing over this grid point there were far off in the distance screams and crying from other Negative Alien Races. This is nothing new to me when I hear screams and crying as I know the flood gates of the coding was evicting and transiting certain factions. I do believe that is the reason why I opened it in the first place. I will return back here for my official hyper look for the IFWCs at a later time. Often times when I go "superluminal" like this my consciousness does its own things in service to God and I am immediately translocated to many different places at once taking surveys of my next steps that are in alignment with the reclamation of the Christos Mission and the return of Perfect Edenic Blueprints.

Hyperlook: False Quasar Particles were found acting as Black Dust Nano Particles. The original spiritual design of Stone Henge is supposed to have the full spiritual eternal flowering Grail lines in the form of a White Rose perpetually flowering on the left and a Red Rose perpetually flowering on the right. Both roses are designed to emanate high luminous superluminal quasar particles like fresh fallen snow onto the planetary grid to nourish the singing Krystal flowers that cover the arches and or "doorways". Holy Mother's Grail Lineages of White Roses and Holy Fathers Red Rose Grail line, sacred birthing of their grail children with the shared "Pink Rose or flower". These two roses in their perfect form hold the Hierogamic Templates of embodied White Queen, Solar Maiden, Mother, and Crone, and then embodied Red King, All time cycles of triple solar masculine in the grids. They are supposed to be encapsulated in plasmic domes where their solar light streams into the doorways of time and into the hearts of humanity creating a male and female with a solar "flowering and loving" heart. In the place of what

was supposed to be two solar rose formations I found a black rose emanating false quasar powder off of its petals and creating a black flowering matrix. This is present in creating a black flowering MK ultra mind control effect within the hearts of humanity. Black seeds of creation were found within the black rose that was perpetually entrenched into a central point of bigger black roses. I have seen these black rose formations in other places like Black Heart Cities. A black heart, a black mind, black flowering effect through the body is the effect of the dead light miasma that is coming out of black heart cities. If we have a Black Mind then we will have a growing Black Anubian Heart. This is why the highest concentration of 5G Nodes are in what is considered a Black Heart City. Stone Henge's Krystik function supports the embodiment of the universal diamond pillar for the ascending human. What is supposed to be lovingly sprawling across all arches or "doorways" is plasmic roses singing all tones of KRYSTAL and emanating all plasma color sets of rainbow diamonds. *A Million Solar Plasmic Roses* is the frequencies that are supposed to be emanating from this area.

#### The Restructure of Stone Henge:

(December2024)The day finally came to restructure the 11th Stargate Stone Henge and observe Holy Cosmic Mother fully and completely take over the 11th Dimensional Stargate, to reclaim what was taken from her. This was a pre-requisite step in the returning of Holy Cosmic Father. The steps that led to this moment in time where Holy Mother of this World - Solar Dragon Queen Merida was preparing for Holy Christ King Michael - Father of this World to return to Earth, was

Source: Ascension Glossary - Reclaimed 11D Stargate Stone Henge

the result of the completed sequential steps of all sacred stone circle sites scattered across the world being brought back into alignment with the Diamond Crystal Core of Earth. Solar Dragon Queen Merida officially took over the 11D Stargate from the Anti-Christ Vandals and re-created the original design of Stone Henge again to include the termination of many jump gates found in the area that were being used by Secret Space Program Negative Alien Entities. Instead of a single Mother's White Rose and a Father's Celestial Red Rose, Flowering Columns were built with the same celestial color emanation to represent the Hierogamic Marriage between Holy Cosmic Mother and Holy Cosmic Father. Stone Henge has now fully been reclaimed. The moment that Holy