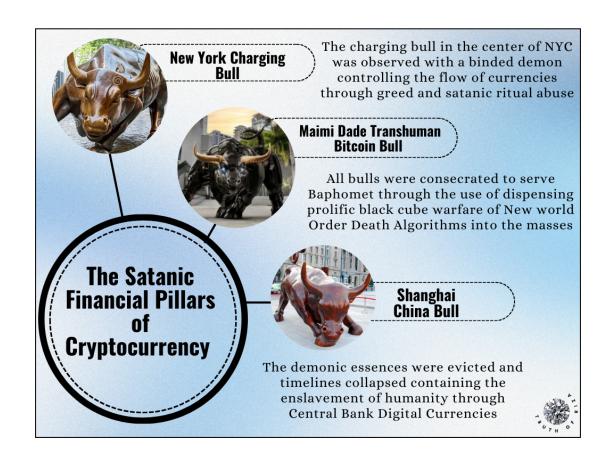

Once the connection points were revealed and made between the lottery, Mars and behind the Taurus constellation, I started tracking down these creatures that were roaming the time-space out. At first, they didn't come into view so easily. What did come into view or rather revealed itself to me was black etheric bulls that were the etheric connection to the black physical bulls that I found on a separate guardian grid project regarding the dismantling of Bitcoin. The bull was massive in stature, had lunar black sexual breath and was the embodiment of greed-lust-avarice. All three bulls came into view and they all had the same embodiment and previously were connected to the 3 bulls on earth that controlled the money supply of the debt enslavement system. Each Technocratic Tyrannical Bull was a greater body of demonic consciousness families that emitted Al Red Wave Mind Control of Demonic Greed from their eyes. (Please see CPA Planetary News AUG 2024 Return of Elohei Pegasus Templates and the Dawn of Edenic Codings.)

Guardian Teams, with the help of Elohei Founder Dragons were able to successfully dismantle the 3 physical bull statues, now it is time to evict and remove these bulls still roaming the etheric- digital worlds of cryptocurrency. I want to note the importance of the demonic lunar masculine black magician archetypes that were present around each bull, Mars and the overall PowerBael. All of these subjects that have been addressed are using the financial system for false power and tyrannical leadership.

### Quick notes:

- Each Lottery association has now been spiritually delivered
- This is an unraveling ongoing thread from the Guardian Project: Dismantle Bitcoin & Cryptocurrencies
- There is one big entrenched black web connecting the financial system to targeted individuals and the overall enslavement of humanity via New World Order plans that is prolifically spitting out of Looking Glass Technologies.
- Physical to etheric Black Sun Technocratic Bulls of Greed & Lust have been evicted and extracted from their false power domain zones in the time fields.