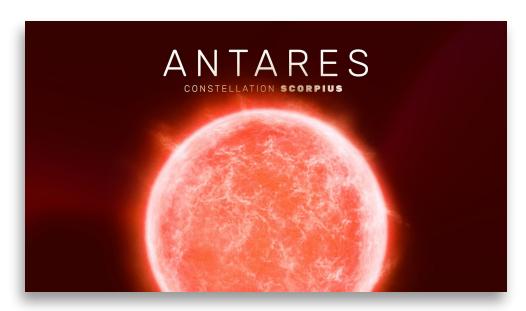

\*New Task ~ View Antares and assess the build out of the alien machinery over there and what needs to be done for further reclamation of the Antares Star and the Sagittarius Constellation.

Alpha Antares Star in the Scorpius Constellation

What was observed at Antares was False Father Ruby cloned transmissions of the Red/Ruby wave spectrum. Hubs of Black Dragon/Spider Queens with Black Widow programming were found "chaining up" the real essence of Holy Father. Black Widow Spider Lunar Demonic Queens holding hostage the authentic Holy Cosmic Father Ruby + Metatron Pale Pink transmissions for the upgraded Root Chakra in the Ascending human biology/ male sex organs. Spider Lunar She-Demons wearing Red-Black-Ruby coding in the form of a Red Al Wave Seducer/Seductress/Dominatrix were found speaking an assortment of lunar dragon dialects and forked tongue transmission of vampirism. Female domination over Masculine archetypal programming, Queen of Tyranny, Mother of Darkness Archetypes, Black Lace and Bride of Satan Veils were