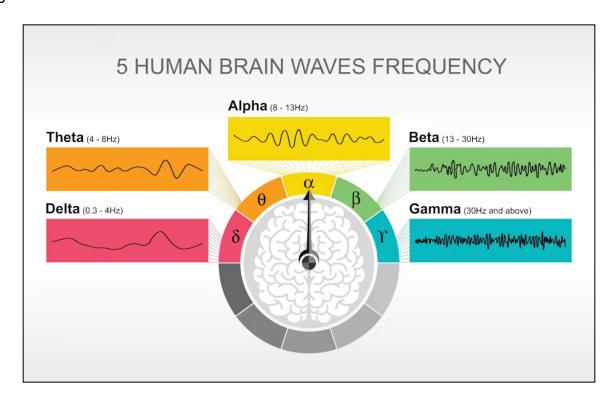

hosting the Sentient World Simulation (SWS) is located in Antarctica as well as placed underground in Antarctica. I am training up to successfully remote view and benevolently face off with whatever might be found and extracted from the planetary grid at this location. Guardian Abraham Lincoln will be the guiding hand or streams of consciousness for this D- Wave Antarctica Project that I am training up for with the Christos Teams. To go into further detail I am currently tripling the oscillation of my brain waves in the form of sacred mantra sound tone work, physically working out in the form of unconventional strength exercises, and working on fully anchoring my embodiment into the 11th Buddhic Nirvanic Mental Body layer. I am actively working on unlocking the 3 brain wave tiers that are faster than gamma by the activation of my inner pineal crystal. In short, I am working on having an embodiment in which my brain waves are always oscillating at gamma, hyper-gamma, lambda brain waves oscillation rates, or higher. The reason why I need to train up for this certain project is because particularly I am not for sure what I am going to face when remote viewing Antarctica or extracting alien machinery from the location. I want to ensure that I show up well-prepared and able to hold myself steady and neutral in the face of ANY satanic warring alien faction. He has openly explained to me that the only thing I need to be reminded of is the true power that sources from the heart space and the zero point. He also brought to my awareness how the negative alien factions are using metallics to open time rips and portals to phantom matrixes. All paths lead to this Antarctica confrontation.. this confrontation feels fully loaded.

What has also came into view is the Galactic gates of Jupiter (6D)- Saturn (7D) -Uranus (8D) with the refined consciousness imprint of Father of Life coming through the Uranus Galactic Stargate. This Grid Working Project due to the massive shifts in the accessibility of universal edenic coding will effect the Pineal Crystal deep within the gland of the pineal of an ascending human to begin the process of shifting the sacred alignment of all Crystal Structures within the body. These sacred crystal structures of an ascending human and or dragon starhuman provides the connections to the embodied Avatar Christ self, actualization of the personal Edenic blueprint via edenic living templates, and new Krystal neuronal upgrades to interface and or embody the original 12 divine angelic human senses to include the 11th angelic sense of Centrifugal senses with the addition of many different Shara complex activations. From Avalon, the extremely frosty and pristine frequencies of Mother's SnowFlake Activations, frosty crystalline dragon's breath is supporting Avalonian Christ male and female sequences. By embodying the Perfected Avalonian Christ Female and Male seguences, Shara activations and Emerald Order Dragon Founders are able to fully embody all Centrifugal Senses to include the THREE tiers of brain oscillations (brain waves) that are above gamma.

The brain wave oscillations above or faster than gamma are accessed through the activated inner pineal crystal. The pineal crystal can only be unlocked by the Christ

Seed/Life Seed. The pineal gland crystal will reveal itself <u>ONLY</u> after one builds a loving relationship with the Christ Seed- the sacred sex organs, and finds the inner emerald crystal deep inside the heart complex. The three crystal structures within the body are the Pineal Gland Crystal (Pineal Crystal), Inner Emerald Crystal located deep within the heart space, and the Christ Seed/Life Force Atom in the heart of the sacred genitals (Female- Cervix, for Males- Prostate). Through several perfectly timed activation sequences, these three crystals will harmonize together creating the ability to access one's personal diamond sun blueprint and bring it into actualization through grounded embodiment.