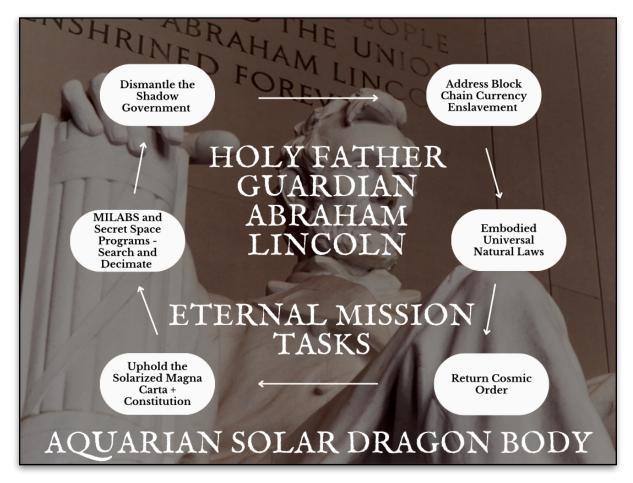

It was revealed to me while working on this project that Guardian Abraham Lincoln has tasks to dismantling the shadow government through Holy Fathers Ruby Book of the Law. Through many series of events of freeing his consciousness stuck in several statues and or places consecrated to his name- as a team we were able to dawn and raise Holy Fathers Ruby Domes placed in Washington D.C. From observation as this project continues to unfold there is a Holy Father Lincoln line filled with Solar Dragon spiritual gifts in the United States to support the strengthening of Holy Fathers Cosmic Pillar of Justice and Pillar of Valor. Through direct contact, Guardian Lincoln has explained his plans in working together to reclaim the Glory of God Templar Tools that work in tandem with the Three Fisher Kings coding located in the belt of Orion. He is spiritually supporting humanity through Holy Father's Dragon Consciousness, the return of Leadership that serves Angelic Humanity and the Constitution. The natural blueprints of the rightful benevolent Maji Grail King and Queen reigning supreme aligned to Gods Will for angelic humanity, decimating and transiting the Negative Alien factions off our Mother's and Father's Dragons Body.

Holy Father Essence Guardian Lincoln has discussed some of his eternal important mission tasks. Through perfect clarity, he discussed his missions tasks of dismantling the shadow government. With this mission task in mind and divine spiritual purpose, this single mission task of dismantling/decimating the shadow government brings us to subsets of mission tasks like addressing MILABS, Alien Abductions, the Targeted Individual Program, Blockchain Currencies and many other varying topics that lead back to the Shadow Government and the Non-human Negative Aliens that are the intruder races to this once edenic planet. Guardian Lincoln is emanating through the Aquarian Solar Dragon Body in the aspect of the benevolent warrior and sophianic protector-Holy Cosmic Father.