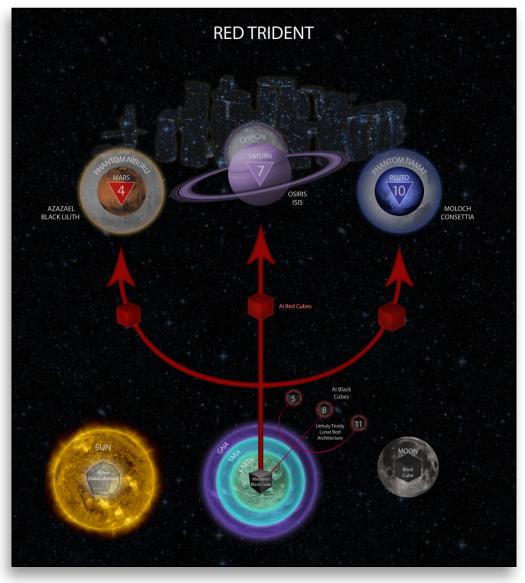

winner is then subjugated to various forms of torture and black sun curses that slowly place the winner in black webs of addiction, financial ruin and AI false realities/ timelines filled with Black Magic and Demonic Chaos that will slowly erode or pick away at a human's potential to embody the soul and Monadic matrix. The lottery winners are subjected without their conscious consent to being forced into their own digital twin and their souls being uploaded to digital realms. The Lottery is only ran to provide the anchoring of False Lunar Edenic Enslavement to produce black death roses, bliss inserts, and black silvery four-leaf clovers. After viewing from behind the switchboard station I found the treaties and contracts and several Secret Space Program Hubs located in various regions of the Time Matrix. The maps of these Secret Space Genetic Laboratories are being located for decimation plans. The Lottery and all false Satanic Financial Systems are connected to the Red Trident.

Red Trident - Source: Ascension Glossary

This particular remote viewing session took me into Pluto and the edenic coding held by Sister Dragon Tiamati/ Tiamat. This is about the reclamation of Pluto and Tiamat and the timelines of the solar females holding and birthing perfected edenic codings. Holy & Divine Cosmic Mother's Milk and Honey Rivers of Celestial Bliss, her oceans of Cosmic Love, and her nourishing Dark Matter Starry Night Firmament. Pluto's connection to the moon is that this particular place that I was viewing is holding black rose of death coding and false Edenic black heaven programming, but trapped inside the Black Flower patterns are the natural blueprints of Solar Edenic Living. I found a substantial amount of consciousness sets of Black Dragon Avatar Queens and Scorpion Black Diamond Priestesses/ False Sexual Healing Goddesses. Black Roses of Heaven were found flowering in certain portal points.

<u>Viewing Powerball</u> ~ Again bringing up these lottery Associations connection to the Red Trident. The Powerball (Power Ba'al-Bael-Bahl) the Demonic False Lord of Demons Bael often referred to as Demon Ball, came up when translocating into the "Red Ball logo with the words ball present" as I was observing from inside this logo I saw that the Red Ball logo was hosting digital realms for uploaded souls. It has now been revealed through direct consciousness imprint, experience, and remote viewing that these lotteries are heavily involved with the Targeted Individual Program and the overall Black False Satanic Web of the Financial System. PowerBael (this is its real name covertly hidden from humanity) in the discussion of the connection to the Red Trident, and the planets present in the Red Trident- was connected to Mars. While observing and pulling back these layers, my consciousness was being pulled to several different locations to view certain things all at once. The first thing that started revealing itself was the digital realms hosted inside or from this lottery. Then I started viewing Mars and a location that was positioned behind the constellation Taurus. At first the hybridized families of Michael were coming into my view but then I was being taken behind the constellation of Taurus. There will be more to reveal itself as we continue to map out what is behind the Taurus constellation. In discussion about the digital realms, not just the lottery jackpot winners get uploaded. They have forced other soul aspects of other humans into some type of camp from inside that logo as the logo is holding false digital realms. The other people are other targeted individuals. I am assuming the people who have been uploaded experience dreaming manipulation every night instead of sleep cycles that serve the growth of their soul.

<u>Viewing Euro Millions</u> ~ One must take notice of the overlay of False White Light ~ False Prayers and Wishes of Wealth. As in praying to God for wealth or trying to use the orgasm of a lunar embodied female to manifest wealth. One thing is prevalently clear this lottery had an extremely false loving overlay of mind control sets to "go play the lottery - and hope and pray you win" even though those who win the jackpots get without their knowing placed onto a watch list (T.I. Program). I had observed some type of link up or device in the Stone Henge Stone Circles in Wilshire England. \*Notice\* how the Stone Henge Stone Circles is pictured in the Red Trident Graphic. The reason why the Euro Millions were brought into this contract/treaty was because the Negative Alien Factions needed a way to connect networks of the USA to the European Countries. From the device located in Stone Henge, I was brought to Jupiter. A very False Celestial Female Essence was coming from the 6 stars in the logo of the Euro Millions.