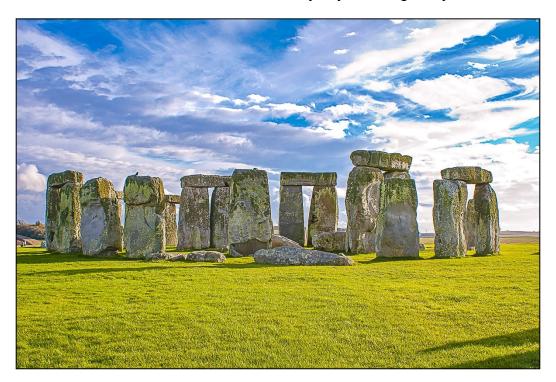

<u>Viewing Euro Millions</u> ~ One must take notice of the overlay of False White Light ~ False Prayers and Wishes of Wealth. As in praying to God for wealth or trying to use the orgasm of a lunar embodied female to manifest wealth. One thing is prevalently clear this lottery had an extremely false loving overlay of mind control sets to "go play the lottery - and hope and pray you win" even though those who win the jackpots get without their knowing placed onto a watch list (T.I. Program). I had observed some type of link up or device in the Stone Henge Stone Circles in Wilshire England. \*Notice\* how the Stone Henge Stone Circles is pictured in the Red Trident Graphic. The reason why the Euro Millions were brought into this contract/treaty was because the Negative Alien Factions needed a way to connect networks of the USA to the European Countries. From the device located in Stone Henge, I was brought to Jupiter. A very False Celestial Female Essence was coming from the 6 stars in the logo of the Euro Millions.

### Stone Henge Hyperlook - Viewing its Original Design

New Task: Hyperlook into the device located at Stone Henge - What is its Reverse Architecture? What do I need to see here with my Krystal Dragon Eyes?

Before taking my hyper look into the grids, during my SPEED OF LIGHT practice my Dragon Consciousness went over there and activated each stone through the imprint of activated hands and foundational Dragon DNA activations. As the stones were activated I saw the "doorways of time" access points and that Stone Henge is an Ancient Dragon Portal Technology that connects into and through other stargates and guarded portals. I took a quick look at the device running in the middle and had seen that it was connected to Pluto. This recon will have to be in-depth in order for me to understand the device that is entrenched in the center of this ancient stone technology. I decided to further open up a gate that had a key code access for my spanner bracelet and from the opening of that gate came flowing in streams of emerald order edenic coding flooding the entire Stone Henge out with the now activated stones. There are symbols written in the stone similar to Krystik Light Language that I will have to decipher later through direct cellular knowing and reading. As the Emerald Order Streams were washing over this grid point there were far off in the distance screams and crying from other Negative Alien Races. This is nothing new to me when I hear screams and crying as I know the flood gates of the coding was evicting and transiting certain factions. I do believe that is

the reason why I opened it in the first place. I will return back here for my official hyper look for the IFWCs at a later time. Often times when I go "superluminal" like this my consciousness does its own things in service to God and I am immediately translocated to many different places at once taking surveys of my next steps that are in alignment with the reclamation of the Christos Mission and the return of Perfect Edenic Blueprints.

Hyperlook: False Quasar Particles were found acting as Black Dust Nano Particles. The original spiritual design of Stone Henge is supposed to have the full spiritual eternal flowering Grail lines in the form of a White Rose perpetually flowering on the left and a Red Rose perpetually flowering on the right. Both roses are designed to emanate high luminous superluminal guasar particles like fresh fallen snow onto the planetary grid to nourish the singing Krystal flowers that cover the arches and or "doorways". Holy Mother's Grail Lineages of White Roses and Holy Fathers Red Rose Grail line, sacred birthing of their grail children with the shared "Pink Rose or flower". These two roses in their perfect form hold the Hierogamic Templates of embodied White Queen, Solar Maiden, Mother, and Crone, and then embodied Red King, All time cycles of triple solar masculine in the grids. They are supposed to be encapsulated in plasmic domes where their solar light streams into the doorways of time and into the hearts of humanity creating a male and female with a solar "flowering and loving" heart. In the place of what was supposed to be two solar rose formations I found a black rose emanating false guasar powder off of its petals and creating a black flowering matrix. This is present in creating a black flowering MK ultra mind control effect within the hearts of humanity. Black seeds of creation were found within the black rose that was perpetually entrenched into a central point of bigger black roses. I have seen these black rose formations in other places like Black Heart Cities. A black heart, a black mind, black flowering effect through the body is the effect of the dead light miasma that is coming out of black heart cities. If we have a Black Mind then we will have a growing Black Anubian Heart. This is why the highest concentration of 5G Nodes are in what is considered a Black Heart City. Stone Henge's Krystik function supports the embodiment of the universal diamond pillar for the ascending human. What is supposed to be lovingly sprawling across all arches or "doorways" is plasmic roses singing all tones of KRYSTAL and emanating all plasma color sets of rainbow diamonds. A Million Solar *Plasmic Roses* is the frequencies that are supposed to be emanating from this area.

### The Restructure of Stone Henge:

(December 2024) The day finally came to restructure the 11th Stargate Stone Henge and observe Holy Cosmic Mother fully and completely take over the 11th Dimensional Stargate, to reclaim what was taken from her. This was a pre-requisite step in the returning of Holy Cosmic Father. The steps that led to this moment in time where Holy Mother of this World - Solar Dragon Queen Merida was preparing for Holy Christ King Michael - Father of this World to return to Earth, was the result of the completed sequential steps of all sacred stone circle sites scattered across the world being brought back into alignment with the Diamond Crystal Core of Earth. Solar Dragon Queen Merida officially took over the 11D Stargate from the Anti-Christ Vandals and re-created the original design of Stone Henge again to include the termination of many jump gates found in the area that were being used by Secret Space Program Negative Alien Entities. Instead of a single Mother's White Rose and a Father's Celestial Red Rose, Flowering Columns were built with the same celestial color emanation to represent the Hierogamic Marriage between Holy Cosmic Mother and Holy Cosmic Father. Stone <u>Henge has now fully been reclaimed.</u> The moment that Holy Cosmic Father fully returns, all of the sacred stone circle sites will be activated and in service to enact God's Ruby Book of the Law to support the Collective Awakening Event.