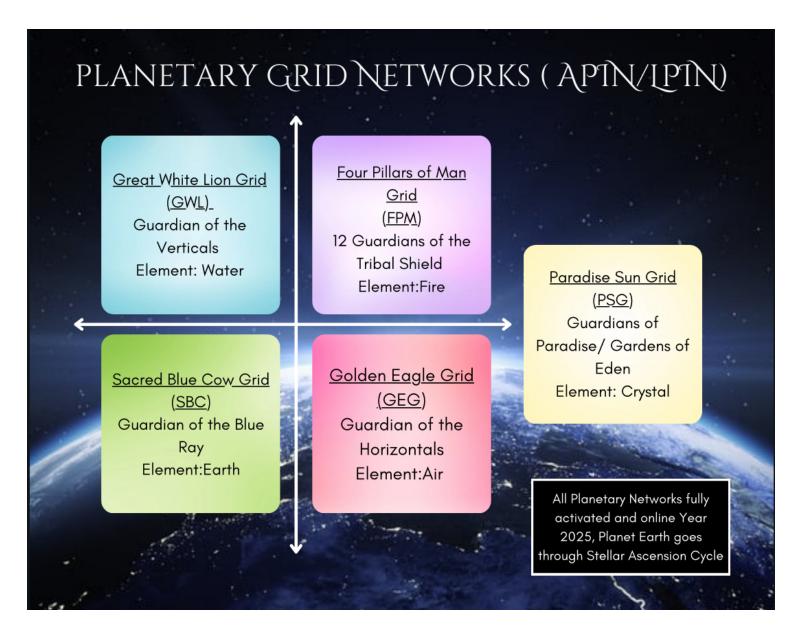

ords about the contract merge and the heart of the PSG)

- Maji Grail King and Queen are seated into the PSG Queen and King of the Glory of God Templar Mechanics
- Krystal Star, Triple Gold Stars of Glory, Triple Stars of Opulence Dawned
- Duplicated on the California grids. The Founder Builder Project would be Duplicated over to the California grid

- Now the PSG has expended into California with a golden mansions being built.

The Golden Age Glory of God Founder Builder Project

It needs to be noted that during my process of viewing the Planetary Grid Networks, I had observed a massive line of negative alien factions with their eviction notice in hand being escorted out of this time matrix. Massive evictions of negative alien races has begun March 2025

## The 5 Planetary Grid Networks



### **CLOSING IN GRATITUDE**

An eternal thank you to all of those reading and endeavoring to know the truth of the God Source Domains. I full whole heartily set the intention to restore natural cosmic order and come to a full completion status of my personal world and universal service missions as I know that my world and universal service missions and stealth mission tasks inherently effect all of humanity if they are not taken seriously and with the correct levels of care. I am committed in being of total service to God and others in direct alignment with universal natural law and the Law of One Ascension Teachings. I also, with full body, mind, and soul, focus on the activation of my 12 stranded Diamond Sun DNA Template so that I may embody it for all to come during this ascension cy