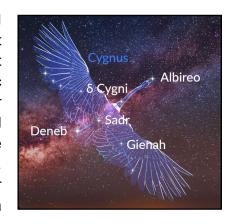

### **Brigid Holy White Swan Cygnus Constellation Solar Rishic Stargate**

Constellation Cygnus ~ After viewing this constellation I had seen that all stars were transmitting the correct light transmissions, but they were not being directed to the right and truthful aligned location. Cygnus is a Solar Rishic Stargate that transmits light frequency sets to the creator dragon matrix. The 33 Aeonic Parings that were dawned on the grids mainly use this Stargate as supportive life lines while being anchored on the body of Earth-Tara-Gaia. I had observed that all light transmissions from this Solar Rishic Stargate was being rerouted and harvested via Typhoon Tunnels of Set. This reroute made it to where the light transmissions never reach the body of Earth to support the Creator Founder Dragons in embodying their

Cygnus Constellation Solar Rishic Stargate

highest throne gifts and purposes in service to cosmic order be restored and Edenic time potentials. The Typhoon Tunnels of Set were subsequently addressed and decimated by Emerald Order Founder Christos Teams thus returning the natural function of the Stargate and its light transmissions finally reaching the creator dragon matrix to support the dispensation of their eternally divine throne gifts and toolsets offered to humanity as spiritual gifts.