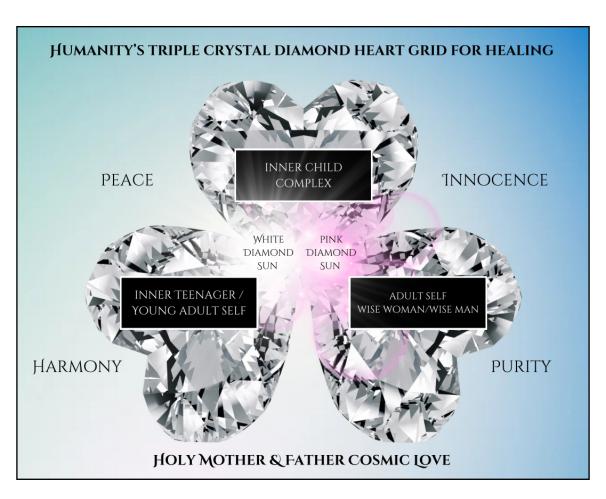

### 22. Bermuda Aqua Portal System

This Aeonic Solar dragon pairing holds the trinities of healing humanity's inner child complex, inner teenager/young adult, and inner adult/wise woman and wise man. The trinities are formed in three crystal diamond heart matrixes laid onto the grids that heal the inner child, inner teenager and young adult self that encompasses the adult self and wise woman/wise man. The Triple Solar Goddess embodied herself as the complete Mother's White Diamond Sun with her White Diamond wedding dress, meeting her beloved as embodied Holy Fathers Pink Diamond. He was embodied in a pink diamond tuxedo with an actualized shared white diamond solar dragon body in the middle of the Trinity Diamond Hearts that hold the access to humanities inner child, inner teenager and inner young adult self taking it through all timelines past present and future of adult self and wise woman/wise man. Their actualized solar dragon body is now streaming cosmic love from the centre point of their hierogamic union in wedlock with God Source to heal the inner child, inner teenager, all aspects of self on a humanity level.