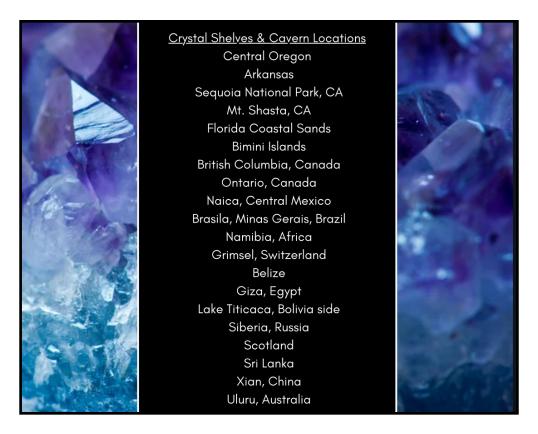

### 21. Machu Picchu Peru - simultaneously Crystal Caverns in Mexico

Triple Solar Dragon Goddess came in the form of a 12D Silver Christed Ray wedding gown as she met her beloved husband that was dressed in a silver tuxedo. Both Elohei feline leonine forms were present with a shared dragon body. Triple solar female Elohei feline form was a pristine snow leopard with blue diamond eyes and triple solar masculine Elohei form was a dark matter authentic founder black jaguar with ruby eyes streaming the embodiment of Holy Cosmic Father. Their Aeonic pairing solar dragon body was a beautiful and pristine silver dragon body with silver and white diamond solar dragon gel rings.

### 24. Chicago Illinois Black Heart City (Willis Tower)

Placed in the center of the Black Heart City Chicago, this city has underground caverns and networks that connect into the crystal caverns and or crystal shelves in Ontario Canada. These two spots share similarities as far as crystalline structures deep within

### 30. Niagara Water Falls Canada

Maji Crystal Elemental Woman, no humanely form except for the imprint of the intelligence of original Quartz crystal before cellular memory was manipulated and destroyed. On her dress is original quartz crystal and her body is made out of crystal. A Maji crystal elemental solar white queen arrives with her beloved, Maji elemental crystal amethyst king as they merge and come into Union displayed is an amethyst king dragon body with scales of complete crystal, gemstones and rhinestones. They hold all catalogs of all elemental minerals crystal elements, Precious metals and gemstones. As they came together their Union returns the healing of ALL crystal caverns globally. Maji grail king and queen of the crystal core, cosmic mother's brain and central nervous system.