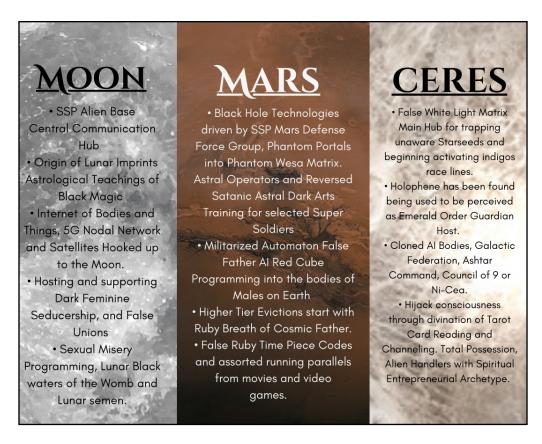

The Black Trident was removed from the planetary Rasha Dark Matter Body by Father of Dragons. This removal resulted in mass transits of carbon fullerenes, black goo, black archon spiders, and other assorted demonic corrupted dark matter template creations of the Anti-Christ Forces. This mass transit process was taken through the parallels, inner stargate link ups, into the body of the Moon and Mars.

<u>Secret Space Program Black Shield Decimation Project & History :</u> Antartica and outpost cloaked as an asteroid (this planetary conglomerate has connections to the alien base on the moon and mars) Need to add Details about the Confrontations and History.

<u>Secret Space Program Cyberlife Decimation Project</u>: Pluto Body (cyborg creation factories) + Los Almos Laboratory New Mexico on rd Bikini Atoll ( DUMB near) in connection to Dulce DUMB. Connected to wormhole Borgia Matrix - Now in a quarantine universe. Need to add Details about the Confrontations and History.

Pluto will have to be returned to as the body of Pluto will be reclaimed as a holder dark matter edenic coding (dark matter roses and starry dark night firmament four leaf clovers)

Update 1.16.25 this task was done and what came out of this mission task was the reclaimed dark matter edenic codings that belong to the Rasha Body of Earth. A physically embodied Elohei Maji Grail Queen and King on this earth is embodying the Golden Four Leaf Clover and the Starry Dark Night Firmament Edenic Four Leaf Clover or the Dark Matter Four Leaf Clover returning it to the Albion Network as supporting the Gardens of Eden returning to Angelic Humanity. The body of Pluto has been addressed by both Mother of Dragons and Father of Dragons as the Black Diamond Crystal inside Pluto is now correctly connected to the Dark Matter Star Scheat in the Pegasus Constellation. The Dark Matter layer of Pluto has been addressed and purified to start the transmissions of highly refined and shimmering dark matter roses or black diamond and sapphire plasmic roses supporting the sister dragon body holding Edenic coding Tiamat/ Taimati