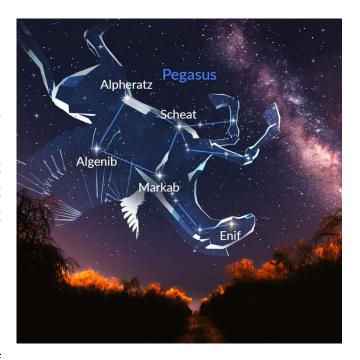

### The Reclamation of the Pegasus Constellation Project Series

"Pegasus reclamation, Avala constellation revelations, Gaia - Avala"

"The Return of Edenic Resources with the Pillar of Cosmic Glory - Morgana and Merlin reside over Elementals again"

"Holy Father of Elementals, Merlin takes his Throne seat through Star Enif and into the Holy Well of Menacuddle Well and the Druid's Chair in Cornwall, England"

New Task from EFA ~ Promptly map out and remote view the Pegasus Constellation then return back for next mission tasks.

### Remote Viewing the Pegasus Constellation (4 Star Great Square + Nose)

Star Alpheratz - Once arriving to the area where I could view the star, I did receive very refined imprints of trapped spiritual family members from the Braharama Mer-Lines of the Aquafey Aurora Water Dragon Sun Bodies. I had felt swirling watery worlds but something felt off about the waters at this particular location. I think what really had to be witnessed is that there are trapped family members here and I need to circle back around and ensure that they become freed.

<u>Star Algenib</u> - All stars in the Pegasus Constellation as far as the Great Square are supposed to run a certain color frequency spectrum ray into the planetary body of Earth to span into Tara and Gaia. Algenib showed me that specifically this color spectrum (Gold) emitting from the star needs corrections. Holy Father Merlin was also brought up in terms of his return late December of 2024 and Merlin's reclamation came in the form of a Pegasus God Body. With the working and correcting of the Pegasus Constellation, Father of Elementals can continue to regain his full strength and seat himself fully here kin to Father of Dragons - Metatron's full seating on the Throne and Return. All of this trickle effect steps is to support Merlin in fully being restored and returned.

Star Markab - The Star Markab points to Enif in the terms of Markab already going through substantial work and recon with the Guardian Founder Races and Christos Gridworking Teams. Markab and Enif are on a balance beam of swirling watery worlds - Enif holding Rishic Fatherly Braharama Race lines and Markab holding Reisha Motherly Watery worlds of Mer-Lion and Pegasus creations. The elementals here want to be reunited with their divine male counterpart so Enif will need substantial reclamation work and a "turning on" of the color ray spectrum that is supposed to be emitting from Enif into the Planetary Body. I also wanted to note here that there is an innate felt sense of Markab connecting to the same frequencies of Avalon and these very cold, frosty pristine unconditional love frequencies of our Holy Mother.

### Star Enif

Father's emerald edenic greens and emerald four leaf clover light transmission into the Earth

<u>Star Scheat</u> - This star is holding the dark matter worlds of father's Dark Matter Pegasus Bodies. The color ray spectrum of dark matter, void suns, prima matters, rich black diamonds, smooth black sands, black rainbow diamonds and sapphires color light

<u>Star Enif (Brightest)</u> - Major extractions needed, False Pan-Horned Gods of Abusive Power over elementals will need to be removed. Connections to Enif powering up the Black Forest and other fallen shadowy created elementals. Major decimations will unfold at this place in order for it to be reclaimed.