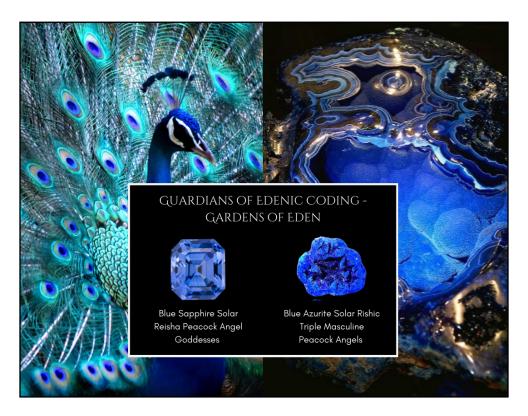

### 13. Bermuda Triangle, Bimini Island Chains (Bimini Pink Krystal Sands)

Gorgeous Krystal pink sand colors on the beach and castles of Krystal Rainbow colored coral reefs and pearl castle tops for wedding. Triple solar goddess comes in the form of a white queen pink pearl gown in honor of Holy Father's recent return. Her husband was in an angelic human form red king embodied as these really deep royal azurite blues. Azurite royal blues of the Father, azurite blue was highlighted. As they came into Union the god body of a peacock formed to display brilliant tones of edenic coding across the grids. A peacock body of god was revealed with brilliant azurite blues and Father Edenic Golds for the dispensation of the Golden Age Coding Sets. The Blue Sapphire Solar Peacock Angel Female Goddesses reigning from the Pavo Constellation holding and being a guardian of edenic coding have trapped Solar Rishic Azurite Blue Peacock Angel Masculine counterparts that are in need of retrieval. This is the brilliant start of the solar masculine peacock angels returning to be a holder of edenic coding and to return

back into union with their Solar Female Peacock Goddess Spiritual Equals from the Pavo Constellation.

Peacock Body of God with Father Azurite Edenic Coding - Azurite Blue Peacock Solar Rishic Angels

\*NOTICE\* From decimation of Ceres came the return of Emerald Order Founder technologies back to several of these aeonic pairings apart of the Creator Solar Dragon Matrix.

### **Displayed God World Embodiment**

Triple Solar Goddess Pink Pearl Wedding Gown
Fatherly Azurite Blues Embodiment
Peacock Body of God displaying Solar Blue Sapphire and Azurite Edenic Codes